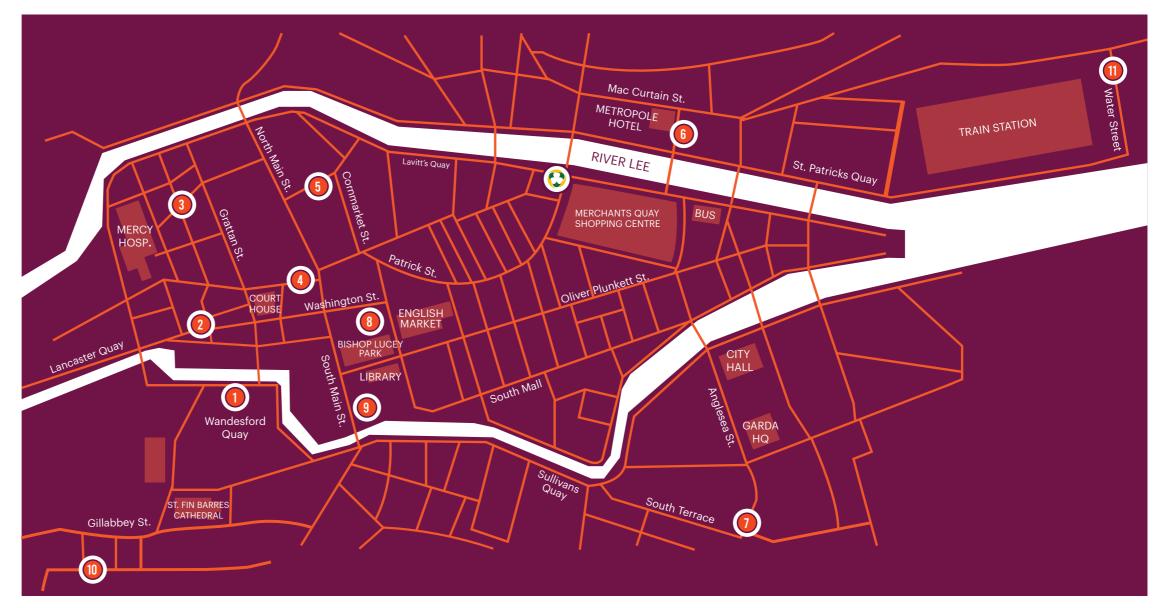

## **ARTISTS**

- **1. DEIRDRE BREEN** WANDESFORD QUAY
- 2. MASER KINO, WASHINGTON ST.
- **3. JAMES EARLEY** HENRY STREET
- **4. GARRETH JOYCE** LIBERTY STREET
- **5. PETER MARTIN KYLE STREET**
- **6. SHANE O'DRISCOLL** HARLEY'S STREET
- 7. ACHES ANGLESEA STREET
- **8. CONOR HARRINGTON BISHOP LUCEY PARK**
- 9. ASBESTOS SOUTH MAIN STREET
- **10. FRIZ** ST. FINBARR'S STREET
- **11. SHANE O'MALLEY** WATER STREET

ASBESTOS

FRIZ

This map is a walking tour guide to this year's mural locations throughout the city.

AN ONLINE AUDIO TOUR IS AVAILABLE AT: WWW.ARDUCORK.IE